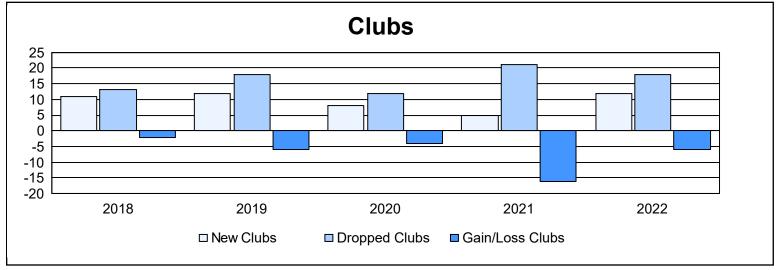

| Year      | New<br>Clubs | Dropped<br>Clubs | Gain/<br>Loss<br>Clubs | New<br>Members | Charter<br>Members | Reinstate<br>Members | Transfer<br>Members | Total<br>Member<br>Added | Total<br>Members<br>Dropped | Gain/<br>Loss<br>Members |
|-----------|--------------|------------------|------------------------|----------------|--------------------|----------------------|---------------------|--------------------------|-----------------------------|--------------------------|
| 2017-2018 | 11           | 13               | -2                     | 589            | 307                | 42                   | 56                  | 994                      | 1,371                       | -377                     |
| 2018-2019 | 12           | 18               | -6                     | 625            | 343                | 31                   | 62                  | 1,061                    | 1,160                       | -99                      |
| 2019-2020 | 8            | 12               | -4                     | 557            | 280                | 57                   | 32                  | 926                      | 994                         | -68                      |
| 2020-2021 | 5            | 21               | -16                    | 488            | 183                | 87                   | 47                  | 805                      | 1,264                       | -459                     |
| 2021-2022 | 12           | 18               | -6                     | 842            | 364                | 40                   | 91                  | 1,337                    | 1,101                       | 236                      |
| Average   | 10           | 16               | -7                     | 620            | 295                | 51                   | 58                  | 1,025                    | 1,178                       | -153                     |