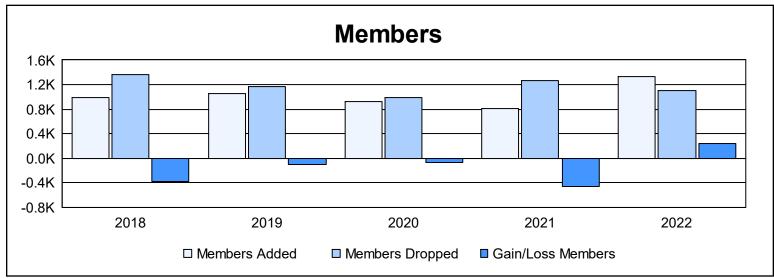

| Year      | New<br>Clubs | Dropped<br>Clubs | Gain/<br>Loss<br>Clubs | New<br>Members | Charter<br>Members | Reinstate<br>Members | Transfer<br>Members | Total<br>Member<br>Added | Total<br>Members<br>Dropped | Gain/<br>Loss<br>Members |
|-----------|--------------|------------------|------------------------|----------------|--------------------|----------------------|---------------------|--------------------------|-----------------------------|--------------------------|
| 2017-2018 | 11           | 13               | -2                     | 589            | 307                | 42                   | 56                  | 994                      | 1,371                       | -377                     |
| 2018-2019 | 12           | 18               | -6                     | 625            | 343                | 31                   | 62                  | 1,061                    | 1,160                       | -99                      |
| 2019-2020 | 8            | 12               | -4                     | 557            | 280                | 57                   | 32                  | 926                      | 994                         | -68                      |
| 2020-2021 | 5            | 21               | -16                    | 488            | 183                | 87                   | 47                  | 805                      | 1,264                       | -459                     |
| 2021-2022 | 12           | 18               | -6                     | 842            | 364                | 40                   | 91                  | 1,337                    | 1,101                       | 236                      |
| Average   | 10           | 16               | -7                     | 620            | 295                | 51                   | 58                  | 1,025                    | 1,178                       | -153                     |